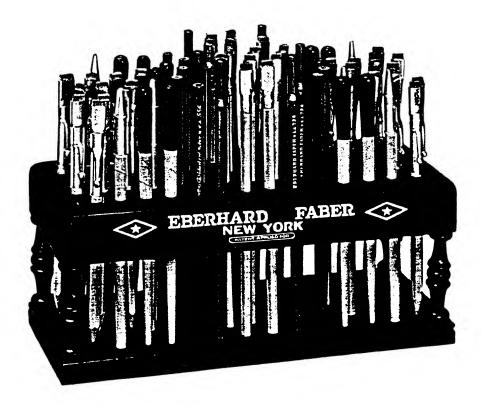

easel display box, containing one half gross popular rubber tipped pencils in fancy colors.



(Continued)



482A "MONGOL"

An attractive folding box containing one half gross of "Mongol" Pencils.

One dozen No. 1-Very Soft

Two dozen No. 2—Soft One dozen No. 3-Hard

F-Medium One dozen

One dozen No. 4-Very Hard

A "silent salesman" for the counter.

#### Pencil Assortments (Continued)



Folding easel, holding two dozen "Cliptic" pocket pencils, assorted colors

497 "CLIPTIC"

Number



Number 403 "MAYPOLE"

Round, rotating stand, containing half gross of tipped pencils in assorted polishes



Number 401 "TRIUMPH"

Folding box, containing half gross tipped pencils, assorted styles and polishes



# The "Diamond Star" Assortment

No. 29 Mahogany Stand With Assortment of High-Grade Items



The No. 29 "DIAMOND STAR" Assortment is now the aristocrat of the EBERHARD FABER LINE.

This assortment, illustrated above, is packed in a heautiful mahogany stand, which holds one-half gross of high-grade items, as follows:—

| 6 No. 555 "EXTRA FINE" BLUE Pencils 6 No. 556 "EXTRA FINE" RED Pencils 6 No. 780 "MONGOL" COPYING Pencils 3 No. 726 "RUBY INK" Pencils | 12 No. 601-HB "VAN DYKE"<br>24 No. 1582 "MONGOL" POCKET | Pencils<br>Pencils<br>Pencils<br>Penholders |
|----------------------------------------------------------------------------------------------------------------------------------------|---------------------------------------------------------|---------------------------------------------|
|------------------------------------------------------------------------------------